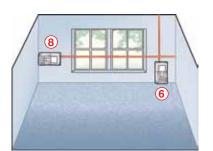

#### How to Measure Length (wall and floor length, ceiling height, etc.):

- 1 Press no to select inches/feet or metric unit of measure.
- Press to select reference point from either the front or the back of tool.
- 3 Press 1 to turn on laser beam.
- 4 Point laser dot at target.
- 5 Press to take measurement.

  Measurement is complete once you hear an audible 'click'.
- 6 Display shows measurement.

Floor Length

**Ceiling Height** 

**Cabinets** 

Scan here for How-To Video www.lowes.com/LaserMeasuringTool

Get the free mobile app: http://gettag.mobi