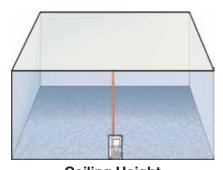

#### How to Measure Length (wall and floor length, ceiling height, etc.):

- 1 Press no to select inches/feet or metric unit of measure.
- Press to select reference point from either the front or the back of tool.
- 3 Press 1 to turn on laser beam.
- 4 Point laser dot at target.
- 5 Press to take measurement.

  Measurement is complete once you hear an audible 'click'.
- 6 Display shows measurement.

Floor Length

**Ceiling Height** 

**Cabinets** 

Scan here for How-To Video www.lowes.com/LaserMeasuringTool

Get the free mobile app: http://gettag.mobi