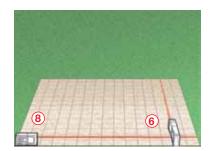

#### How to Measure Area (size of floor, area of wall, etc.):

- 1 Press to select inches/feet or metric unit of measure.
- 2 Press 1 to select reference point from either the front or the back of tool.
- 3 Press for Area measurement.
- 4 Press 1 to turn on laser beam.
- 5 Point laser dot at target.
- 6 Press to take Length measurement.

  Measurement is complete once you hear an audible 'click'.
- 7 Point laser dot at target.
- 8 Press to take Area measurement.

  Measurement is complete once you hear an audible 'click'.
- 9 Display shows Area measurement result at the top.