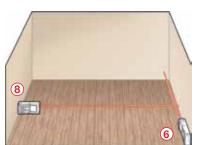

#### How to Measure Area (size of floor, area of wall, etc.):

- 1 Press to select inches/feet or metric unit of measure.
- 2 Press 1 to select reference point from either the front or the back of tool.
- 3 Press for Area measurement.
- 4 Press 1 to turn on laser beam.
- 5 Point laser dot at target.
- 6 Press to take Length measurement.

  Measurement is complete once you hear an audible 'click'.
- 7 Point laser dot at target.
- 8 Press to take Area measurement.

  Measurement is complete once you hear an audible 'click'.
- 9 Display shows Area measurement result at the top.