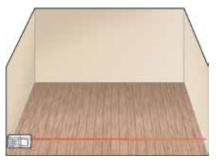

#### How to Measure Length (wall and floor length, ceiling height, etc.):

- 1 Press no to select inches/feet or metric unit of measure.
- Press to select reference point from either the front or the back of tool.
- 3 Press 1 to turn on laser beam.
- 4 Point laser dot at target.
- 5 Press to take measurement.

  Measurement is complete once you hear an audible 'click'.
- 6 Display shows measurement.

Floor Length

**Ceiling Height** 

**Cabinets** 

Scan here for How-To Video www.lowes.com/LaserMeasuringTool

Get the free mobile app: http://gettag.mobi