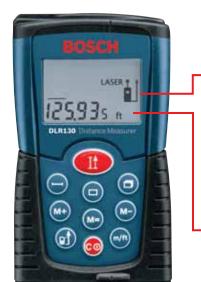

## How to turn on the Bosch Laser Distance Measurer:

Press button OR

Press the Measuring button

 If

To turn OFF, press and hold (60)

#### How to Measure Length (wall and floor length, ceiling height, etc.):

- 1 Press no to select inches/feet or metric unit of measure.
- Press to select reference point from either the front or the back of tool.
- 3 Press 1 to turn on laser beam.
- 4 Point laser dot at target.
- 5 Press to take measurement.

  Measurement is complete once you hear an audible 'click'.
- 6 Display shows measurement.

Floor Length

**Ceiling Height** 

**Cabinets** 

Scan here for How-To Video www.lowes.com/LaserMeasuringTool

Get the free mobile app: http://gettag.mobi