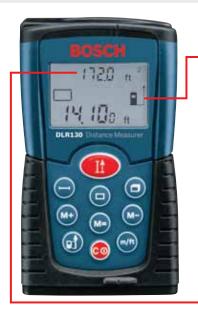

## How to turn on the Bosch Laser Distance Measurer:

Press button OR

Press the Measuring button

 If

To turn OFF, press and hold (60)

#### How to Measure Length (wall and floor length, ceiling height, etc.):

- 1 Press no to select inches/feet or metric unit of measure.
- Press to select reference point from either the front or the back of tool.
- 3 Press 1 to turn on laser beam.
- 4 Point laser dot at target.
- 5 Press to take measurement.

  Measurement is complete once you hear an audible 'click'.
- 6 Display shows measurement.

Floor Length

**Ceiling Height** 

**Cabinets** 

Scan here for How-To Video www.lowes.com/LaserMeasuringTool

Get the free mobile app: http://gettag.mobi