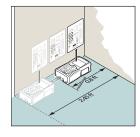

take Length measurement.

  Measurement is complete once you hear an audible 'click'.
- 7 Point laser dot at target.
- 8 Press to take Area measurement.

  Measurement is complete once you hear an audible 'click'.
- 9 Display shows Area measurement result at the top.



**Floor Coverings** 



**Wall Coverings** 



**Porches and Patios** 

### How to use Continuous Measurement like a Tape Measure:



- 1 Press no to select inches/feet or metric unit of measure.
- 2 Press 1 to select reference point from either the front or the back of tool.
- 3 Point laser dot at target.
- 4 Press and hold until appears on the display.
- While moving toward or away from your target, the actual distance can be read continuously.
- 6 Press 1 to secure desired measurement.
- (7) Display shows measurement.



**Positioning Appliances** 



**Measuring for Door/Window Frames**