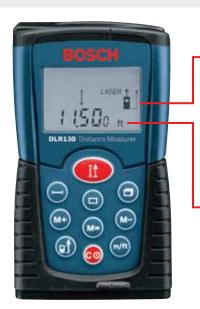

## How to turn on the Bosch Laser Distance Measurer:

Press button OR

Press the Measuring button

 If

To turn OFF, press and hold (60)

#### How to Measure Length (wall and floor length, ceiling height, etc.):

- 1 Press no to select inches/feet or metric unit of measure.
- Press to select reference point from either the front or the back of tool.
- 3 Press 1 to turn on laser beam.
- 4 Point laser dot at target.
- 5 Press to take measurement.

  Measurement is complete once you hear an audible 'click'.
- 6 Display shows measurement.

Floor Length

**Ceiling Height** 

**Cabinets** 

Scan here for How-To Video www.lowes.com/LaserMeasuringTool

Get the free mobile app: http://gettag.mobi